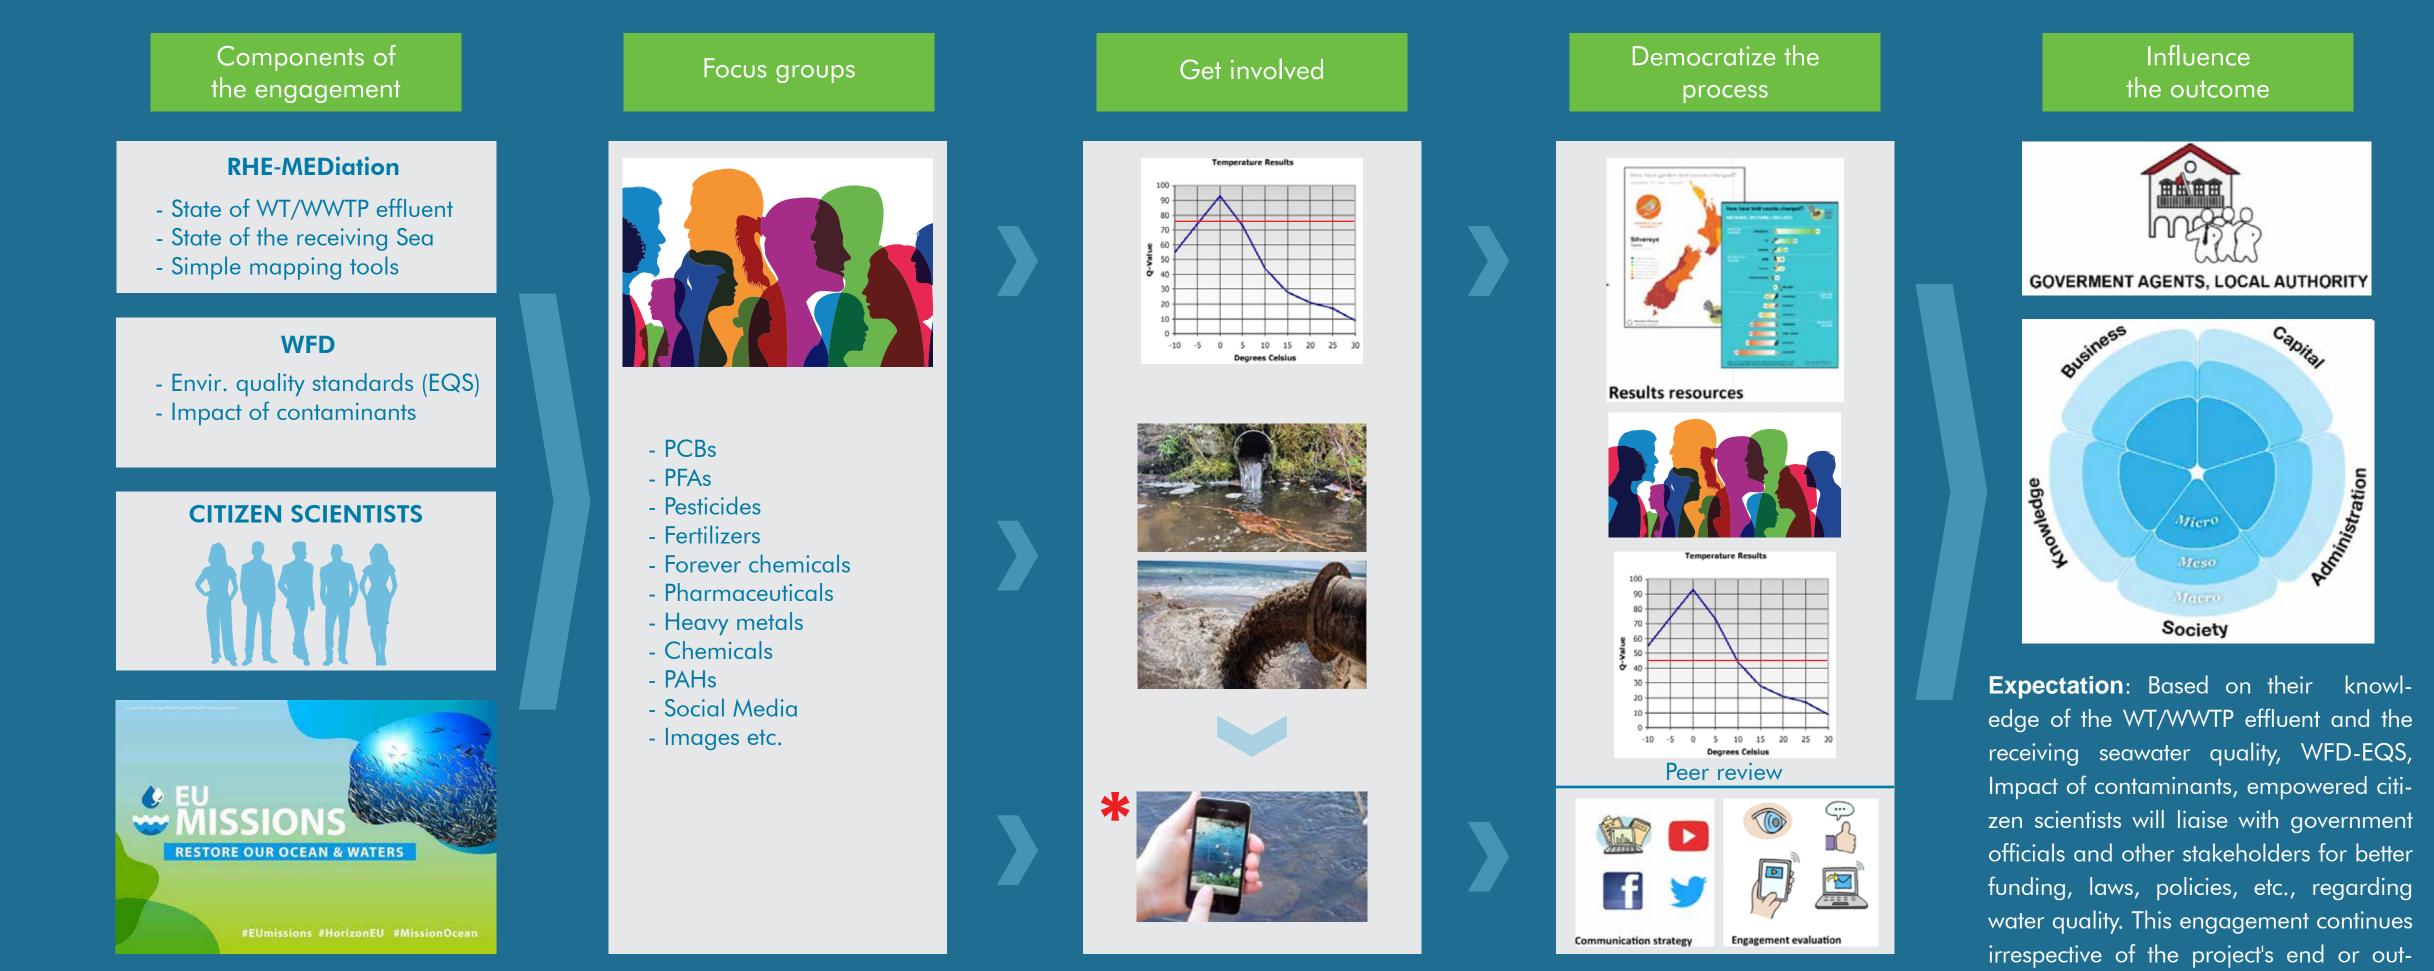

## The stakeholders engagement life cycle

### Citizens empowerment models upscaled from local to national and EU level.

The stakeholders engagement life cycle<sup>1</sup> sightly modified to incorporate the citizen empowerment plan